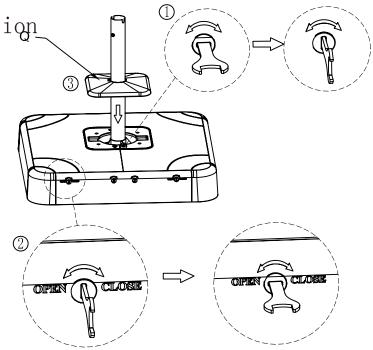

#### Assembly Instruction

6. N x 1

8.

Check the locker first to make sure it is at the right position.

Assembly Instruction\_

9. Q x 1

Please ensure to lock all the 8 locks clockwise.